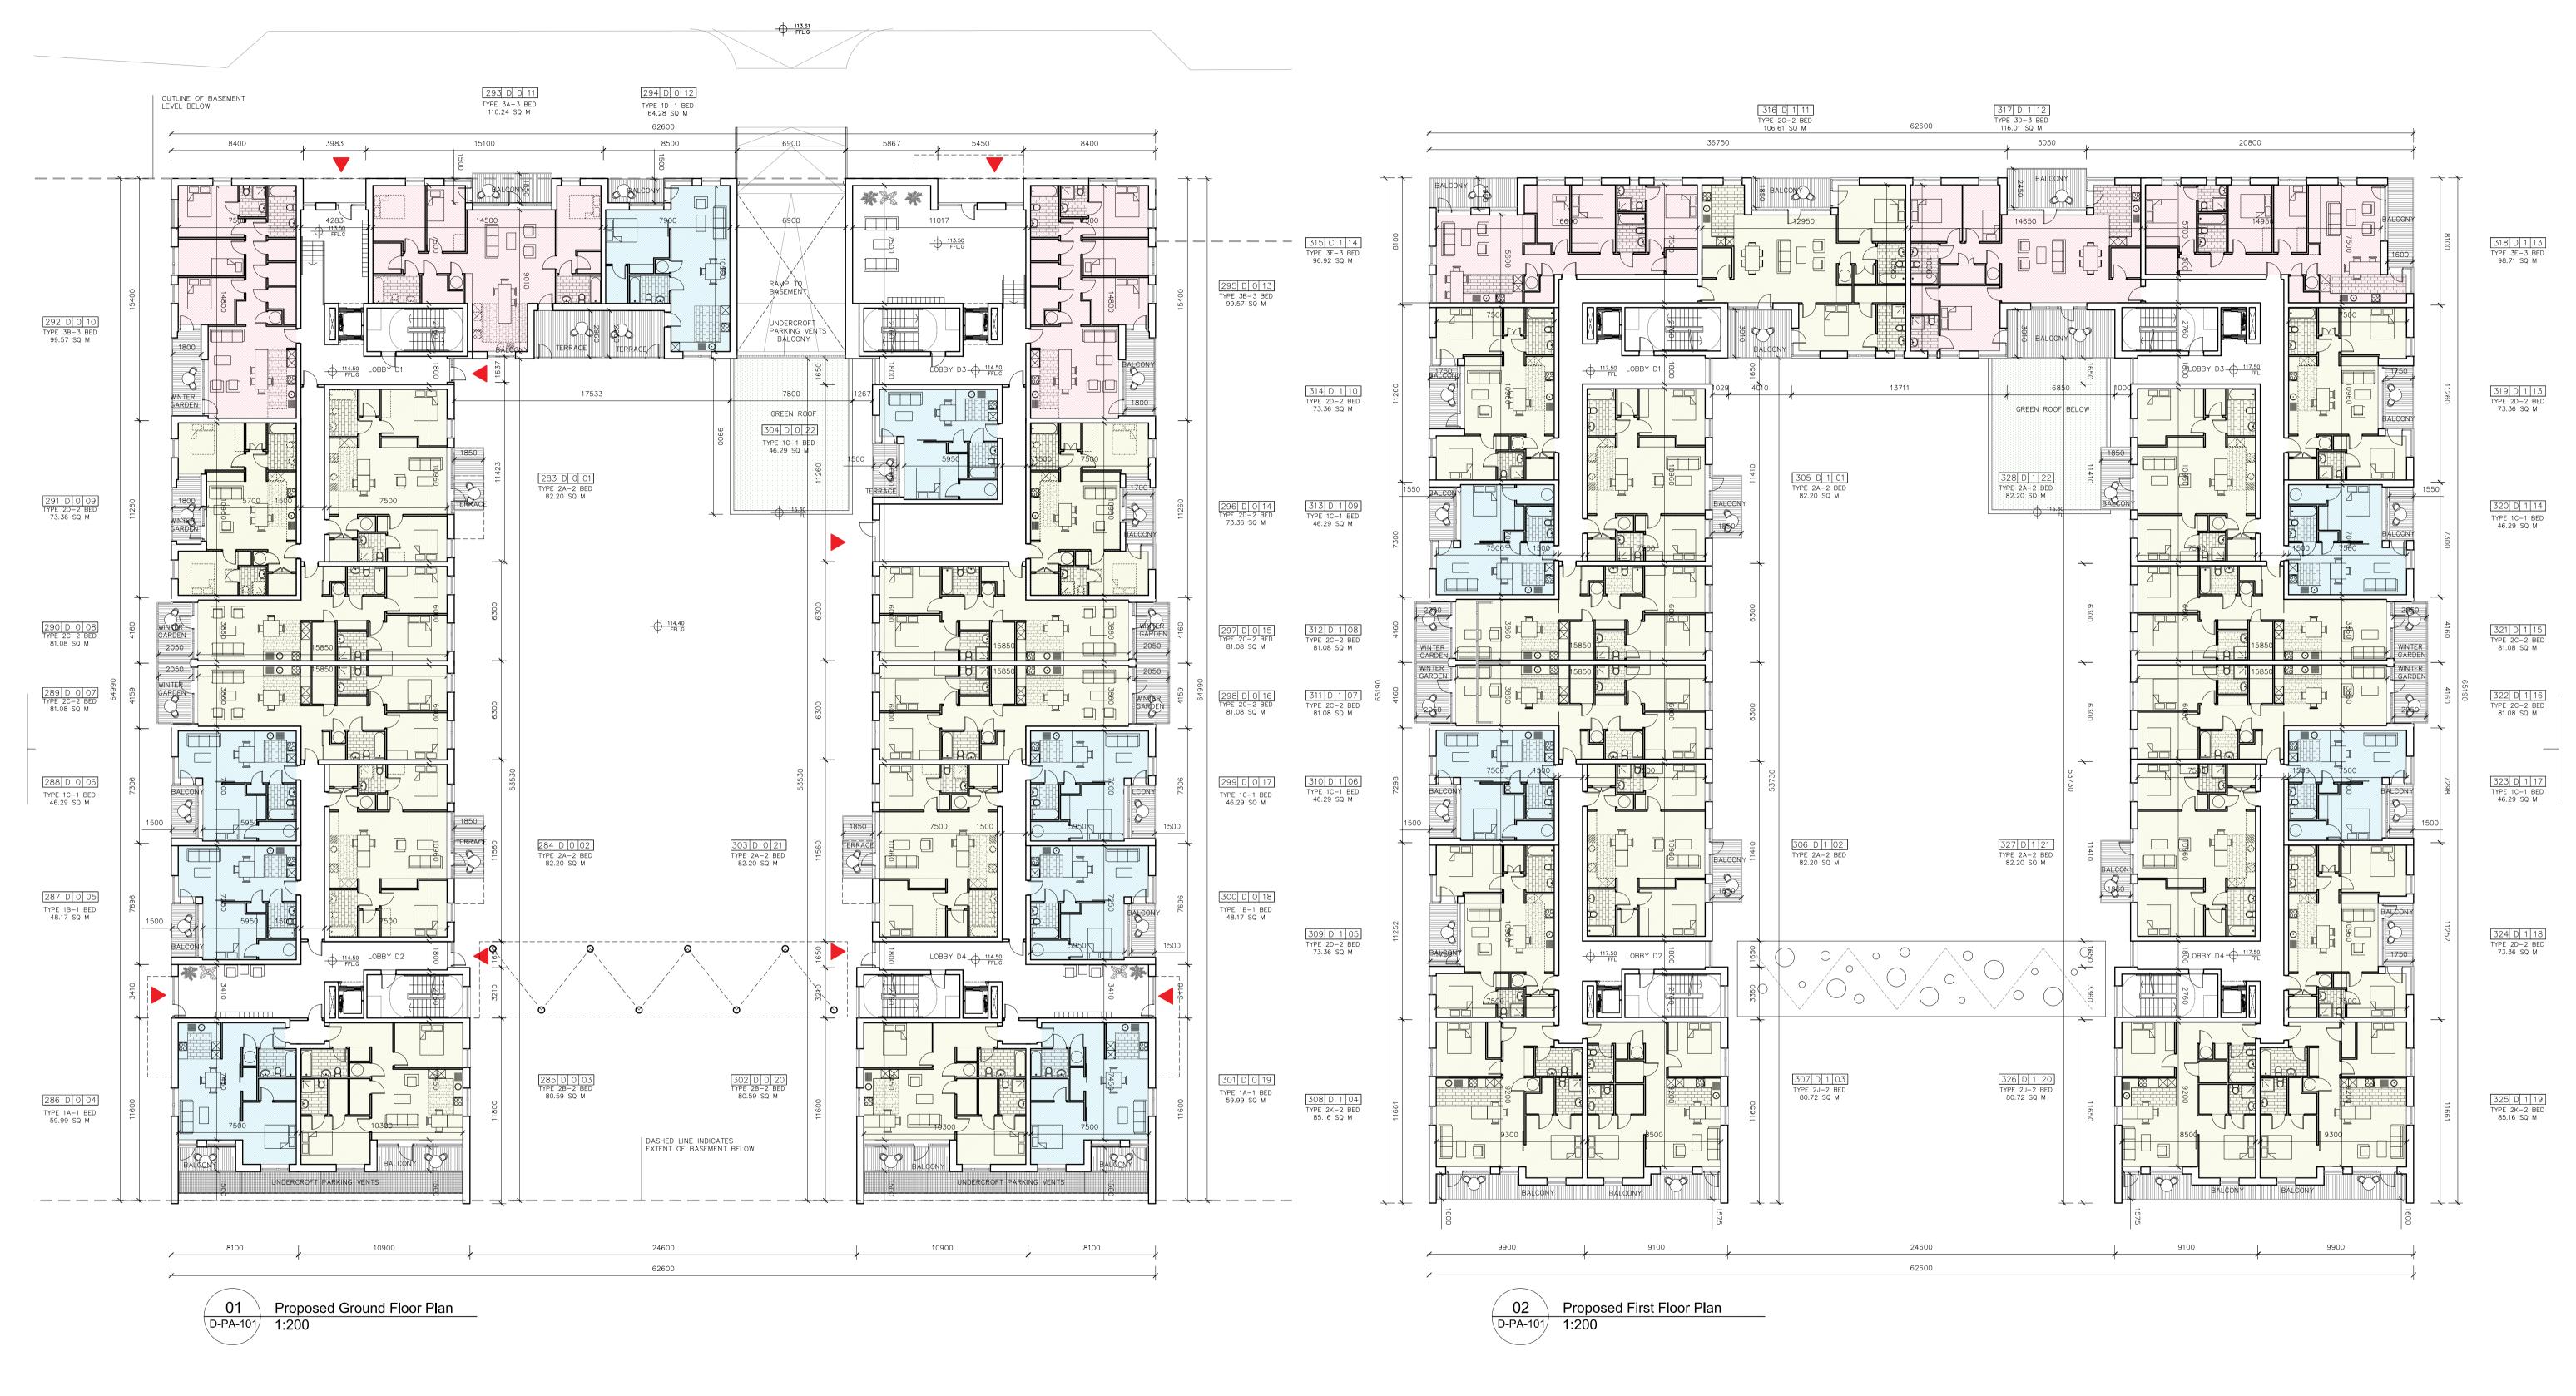

| Issue    | Dwg. No.                                                                      | Job No. |  |
| All dimensions sized to blockwork.                                                    | XREF'S CAD REF.                                                                                                                                                                                           |          |           |             |           |             |             | А                            | 1:200 @ A1         | 16/03/2018 | Adam Brzostek   | Tim Darmody                                                                                               | PLANNING | C-PA-103                                                                      | 1518-1  |  |









BLOCK D

1518-1