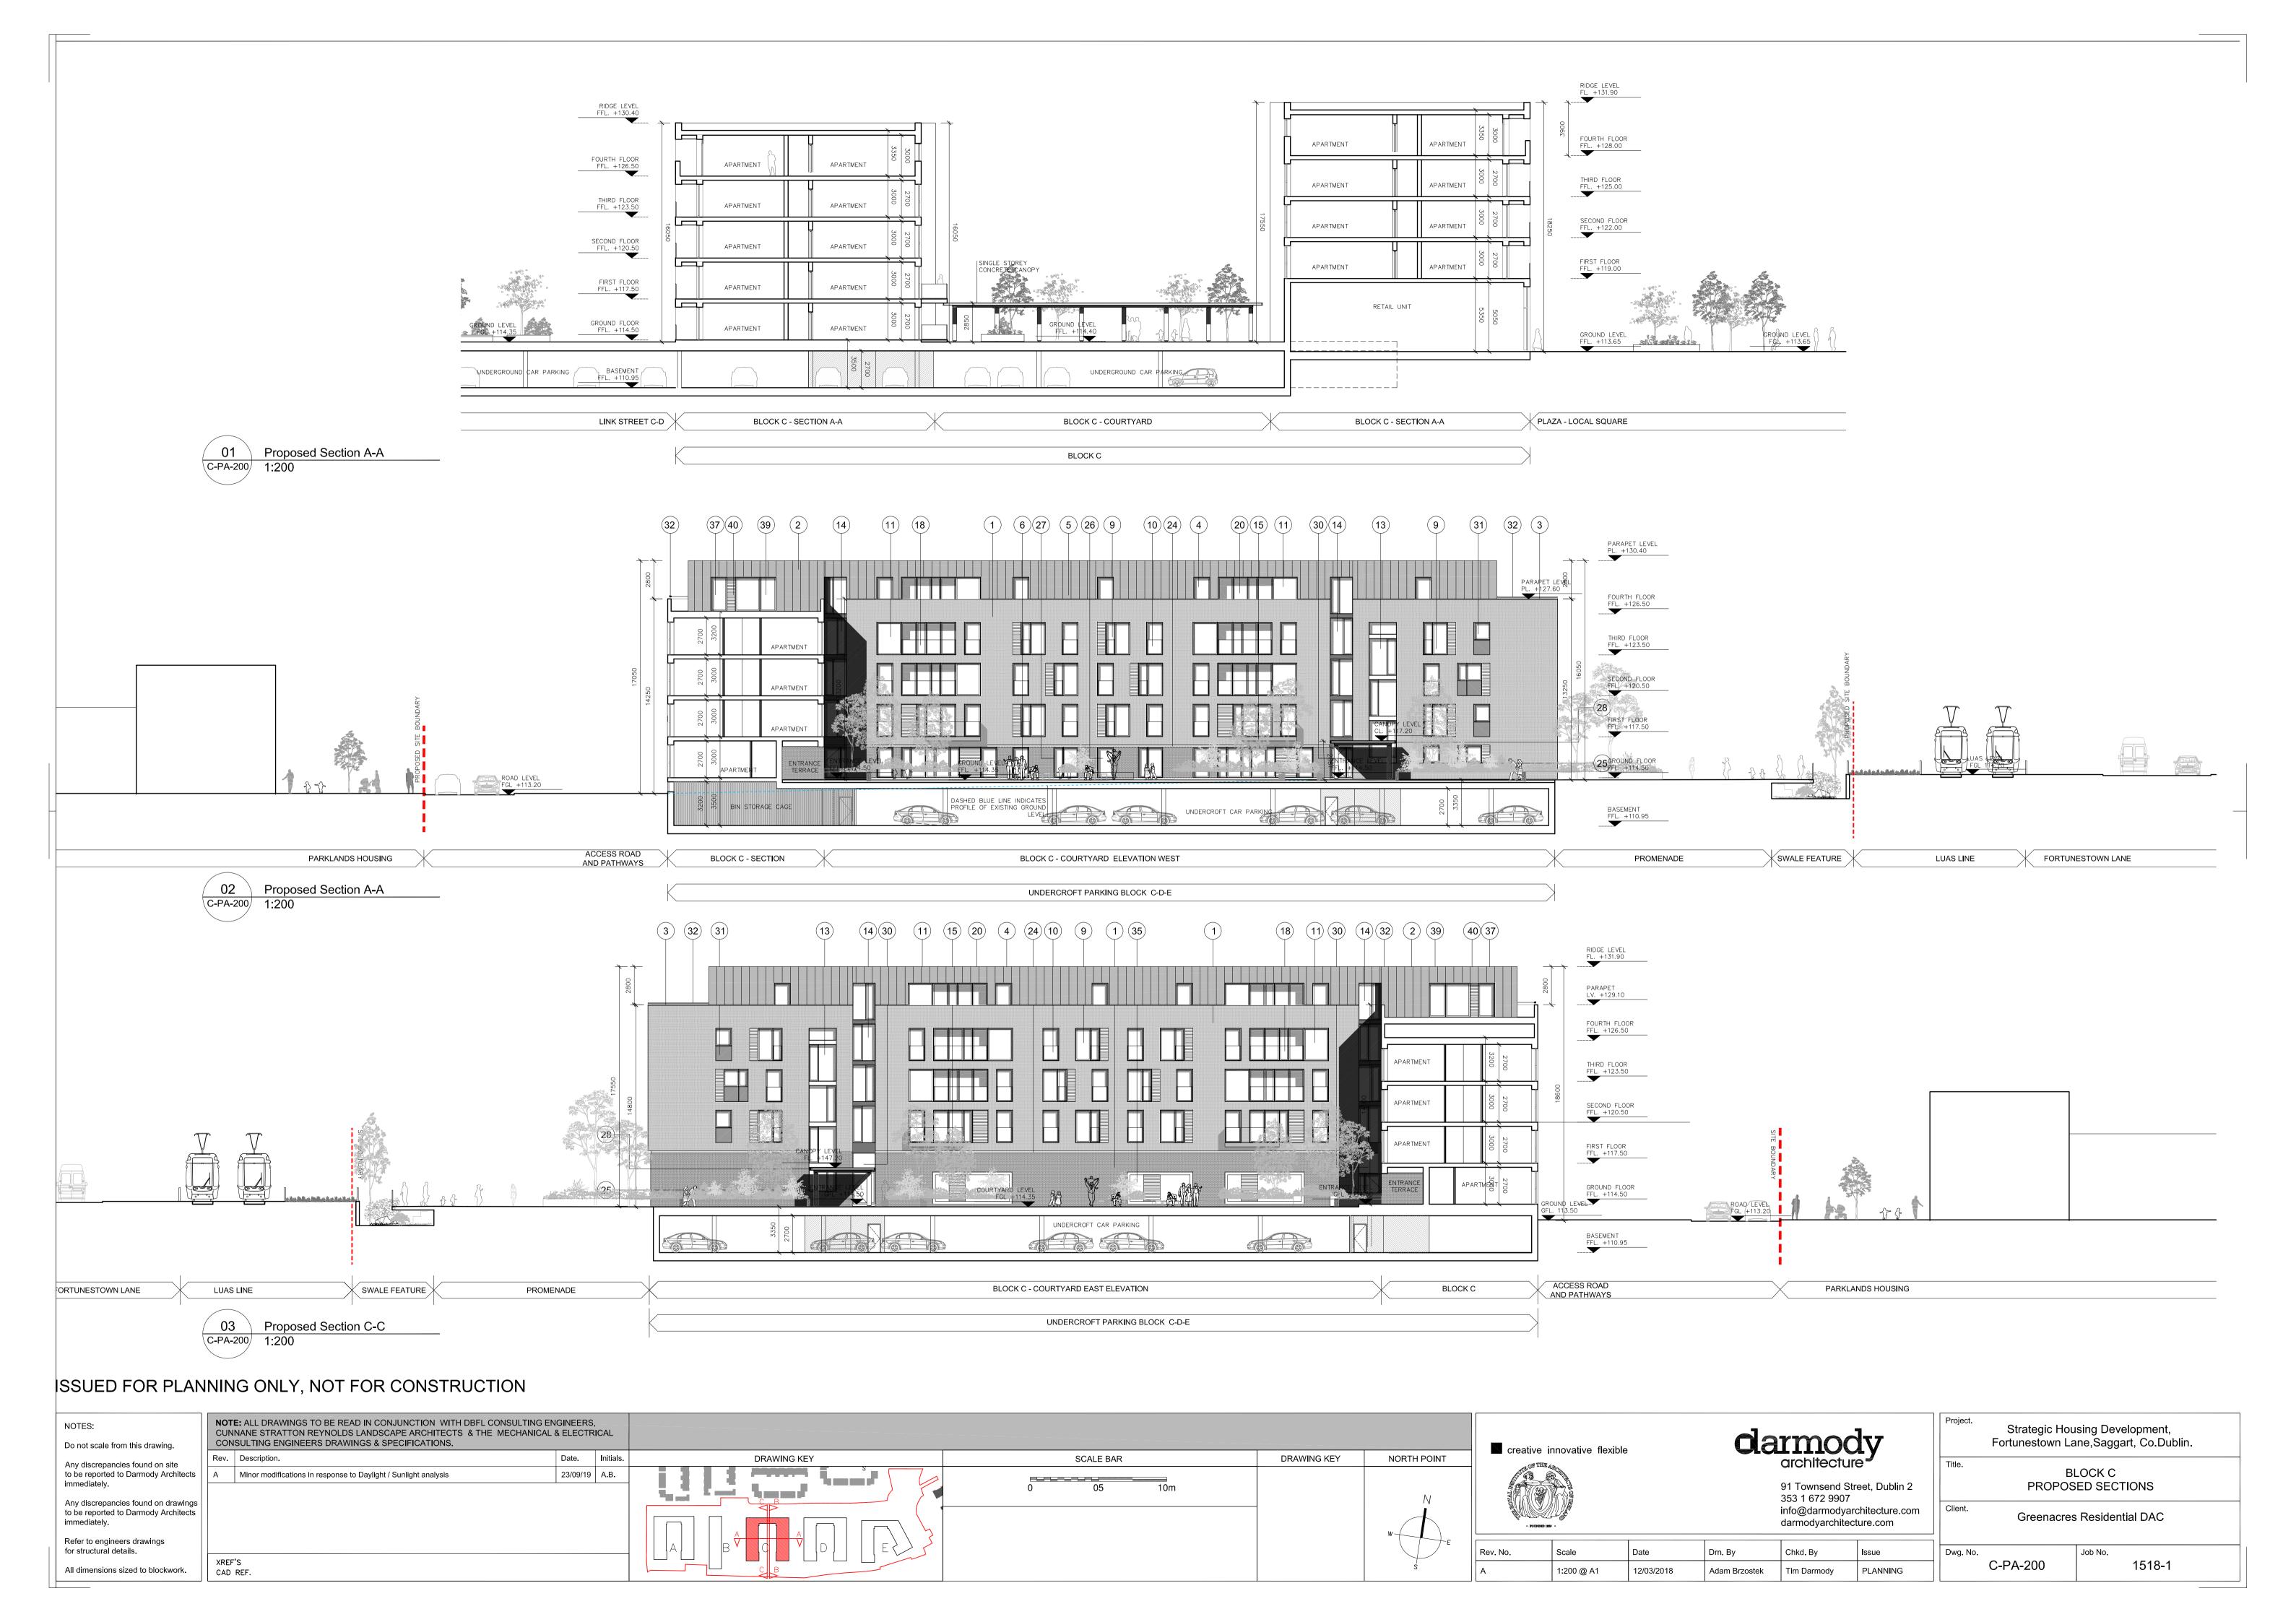

| Issue    | Dwg. No.                                                                      | Job No. |  |
| All dimensions sized to blockwork.                                                    | XREF'S CAD REF.                                                                                                                                                                                           |          |           |             |           |             |             | А                            | 1:200 @ A1         | 16/03/2018 | Adam Brzostek   | Tim Darmody                                                                                               | PLANNING | C-PA-103                                                                      | 1518-1  |  |









BLOCK D

1518-1