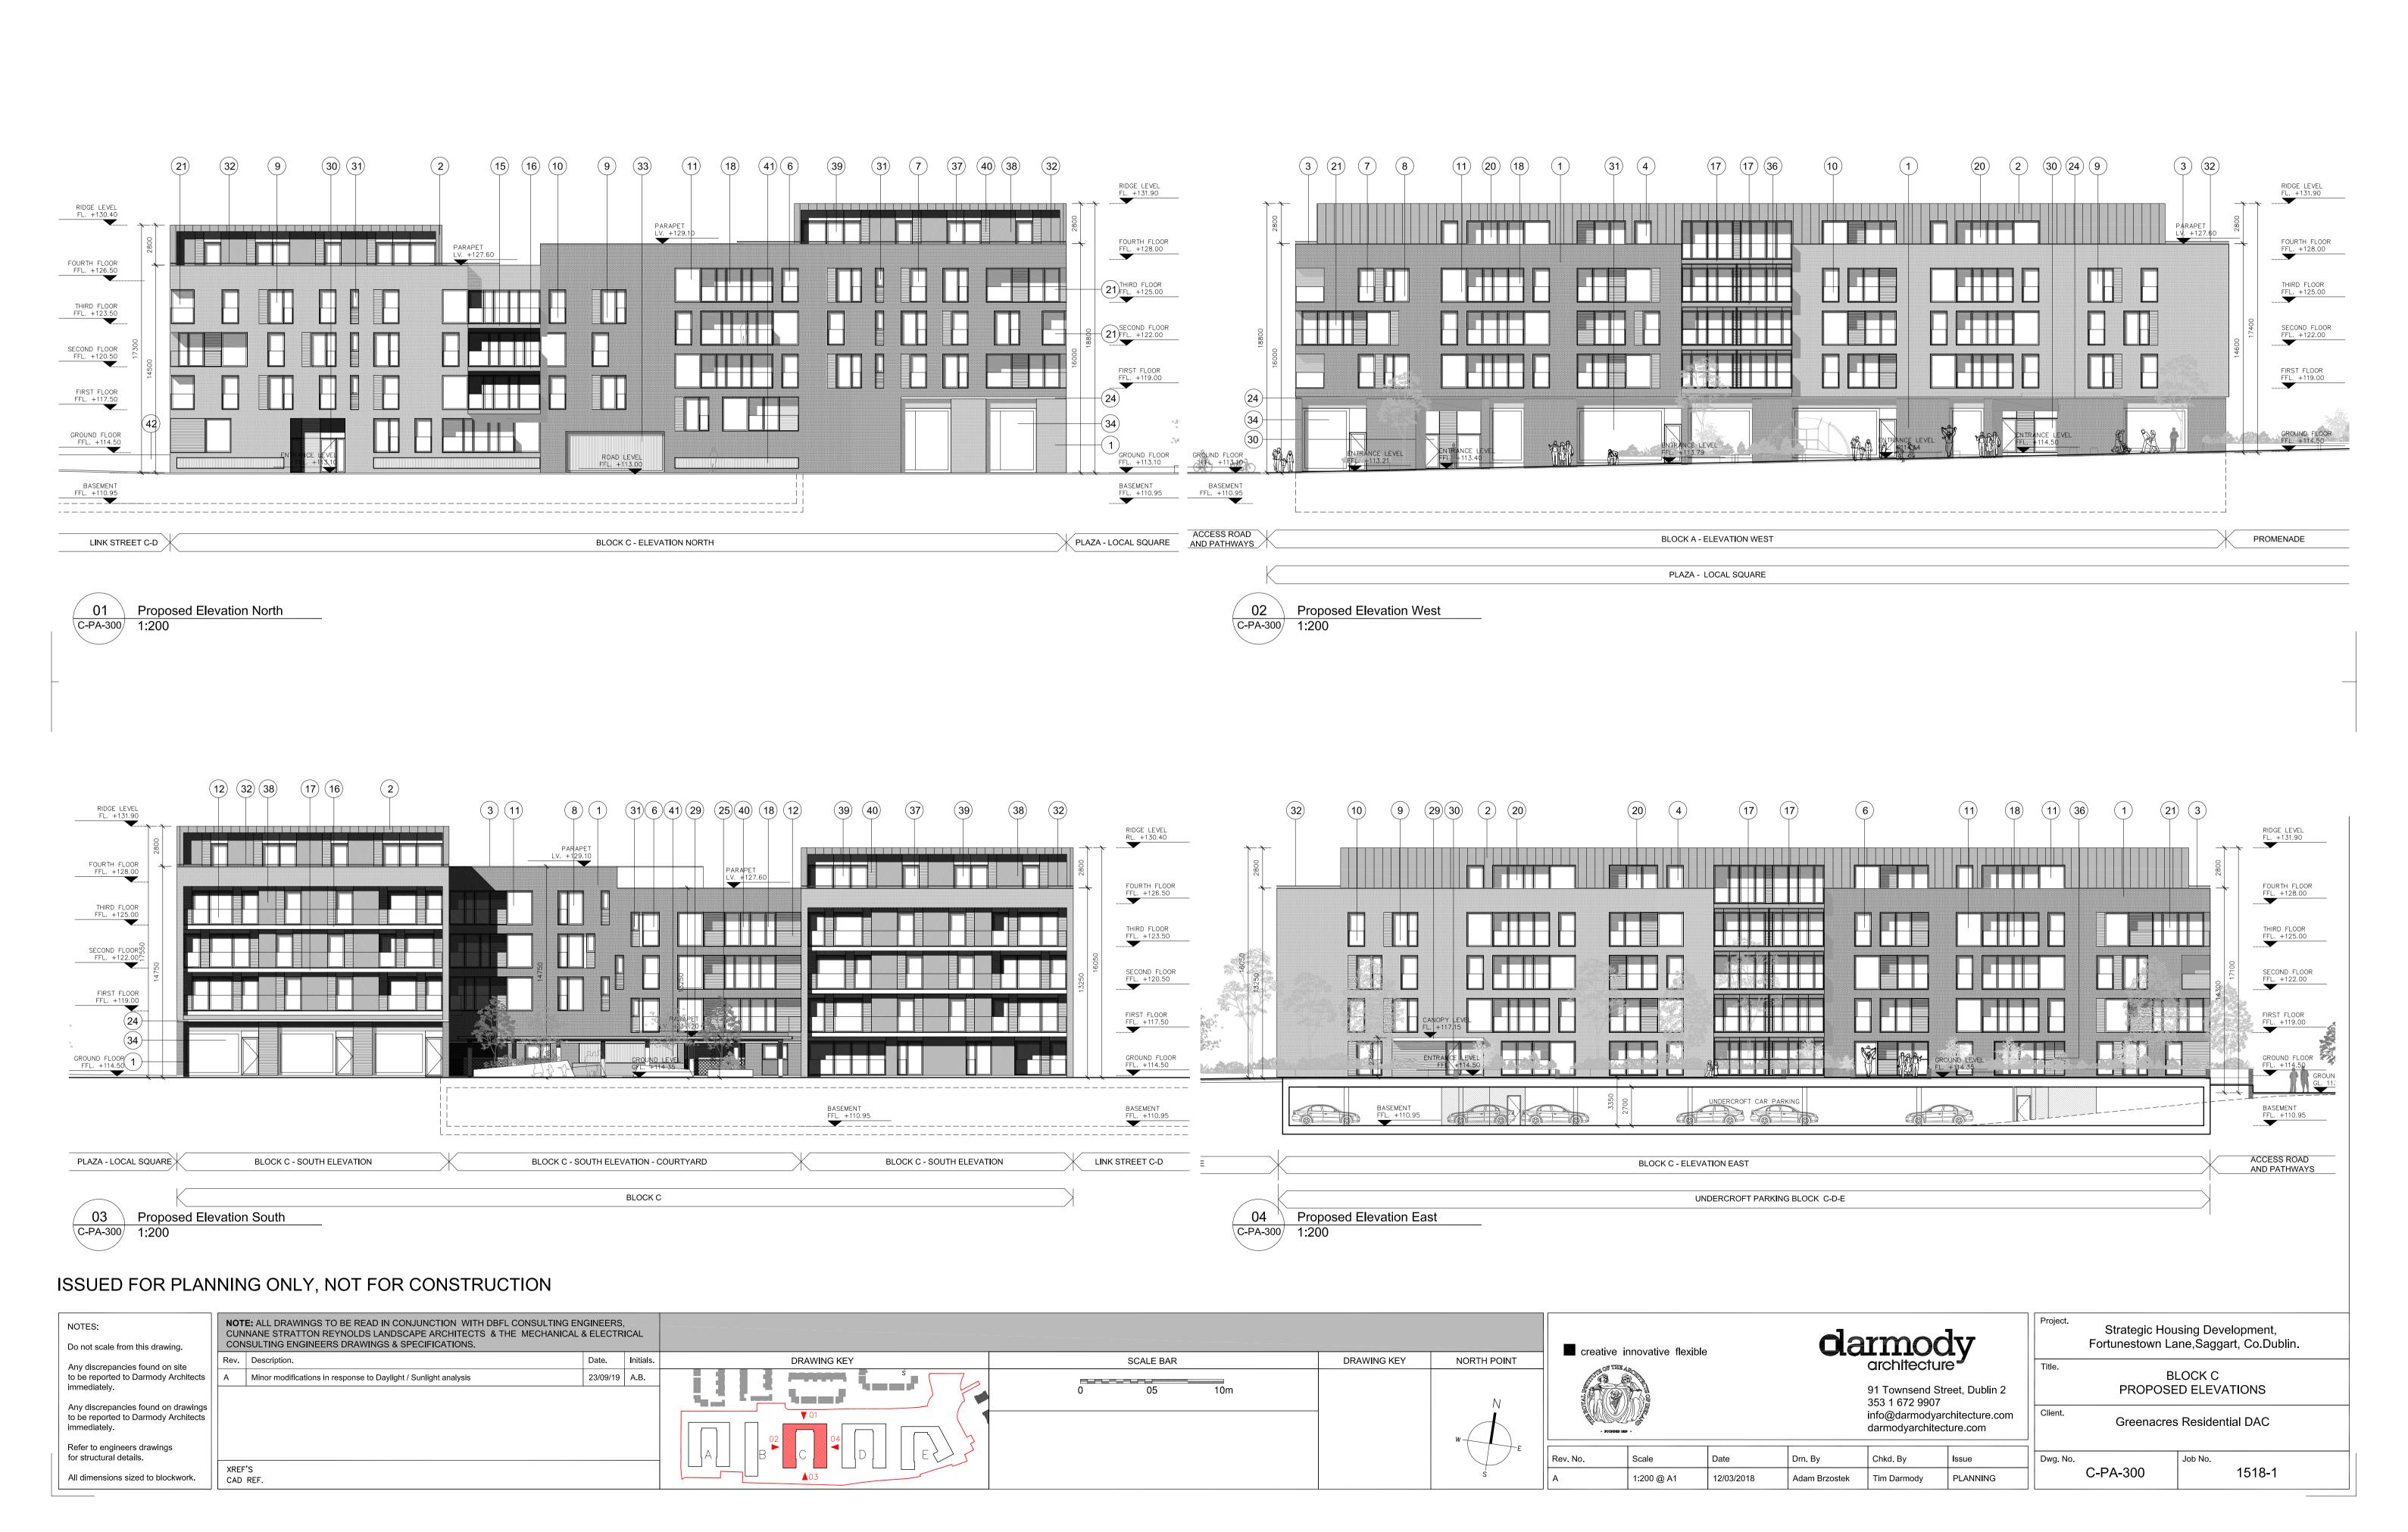

| Issue    | Dwg. No.                                                                      | Job No. |  |
| All dimensions sized to blockwork.                                                    | XREF'S CAD REF.                                                                                                                                                                                           |          |           |             |           |             |             | А                            | 1:200 @ A1         | 16/03/2018 | Adam Brzostek   | Tim Darmody                                                                                               | PLANNING | C-PA-103                                                                      | 1518-1  |  |









BLOCK D

1518-1